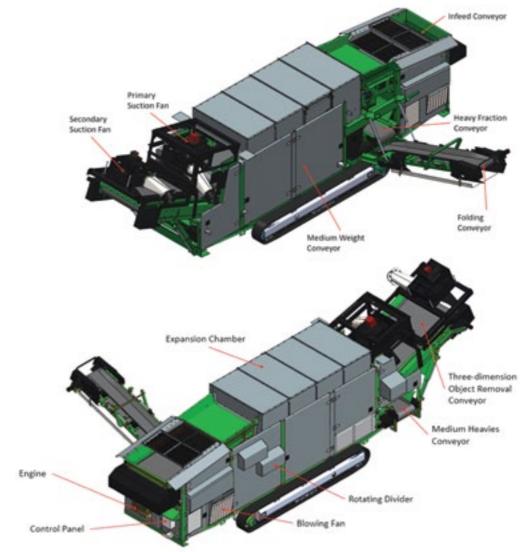

The operator friendly control panel allows ease of processing . Ultimate adjustability through the variable speed conveyors can all be operated though this ergonomic panel. The Radio remote control supplied as standard with ProAir 1500 allows the operator to track the machine across the work site or run the machine remotely from the cab of the wheel loader keeping operational costs to a minimum.

### **Patented Flexi Vent Separating System**

The ProAir 1500 employs a blowing fan to separate material at two transfer points one of which is equipped with a rotating divider to obtain the most efficient separation possible.

A dual Suction fan assembly supplied as standard on ProAir 1500 gives maximum removal of unwanted light contaminants such as foils, plastics etc.

ProAir's unique three-dimension object removal conveyor extracts the rolling fraction from the material being processed.