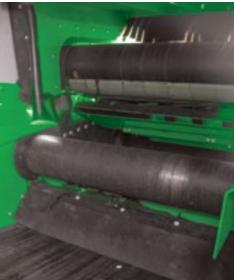

A dual Suction fan assembly supplied as standard on ProAir 1500 gives maximum removal of unwanted light contaminants such as foils, plastics etc.

ProAir's unique three-dimension object removal conveyor extracts the rolling fraction from the material being processed.