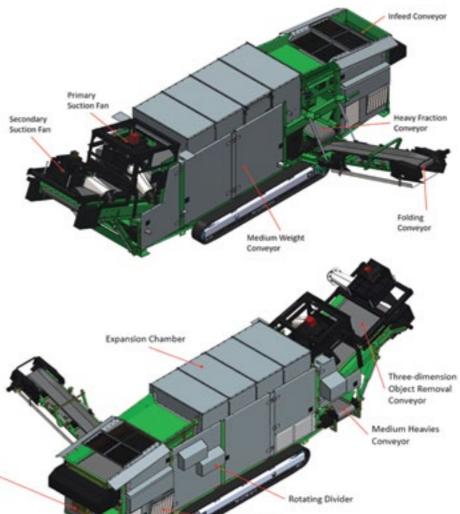

### **Patented Flexi Vent Separating System**

The ProAir 1500 employs a blowing fan to separate material at two transfer points one of which is equipped with a rotating divider to obtain the most efficient separation possible.

A dual Suction fan assembly supplied as standard on ProAir 1500 gives maximum removal of unwanted light contaminants such as foils, plastics etc.

ProAir's unique three-dimension object removal conveyor extracts the rolling fraction from the material being processed.

removal conveyor. Recovering valuable organic's, decontaminate overs and maximizing profit.

Flexi Vent processing hugely increases the quality of recyclable oversized particles and removes 95% of stones and inert material.

Aggregate type materials. It provides unsurpassed separation of plastic foils from oversized and contaminated particles. The patented Flexi Vent system allows for the extraction of four different products using pressure suction principles, magnet separation and a three-dimensional object