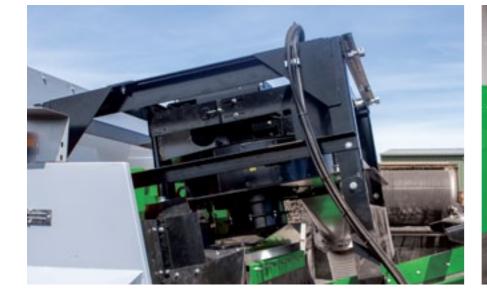

### **Patented Flexi Vent Separating System**

The ProAir 1500 employs a blowing fan to separate material at two transfer points one of which is equipped with a rotating divider to obtain the most efficient separation possible.

A dual Suction fan assembly supplied as standard on ProAir 1500 gives maximum removal of unwanted light contaminants such as foils, plastics etc.

ProAir's unique three-dimension object removal conveyor extracts the rolling fraction from the material being processed.