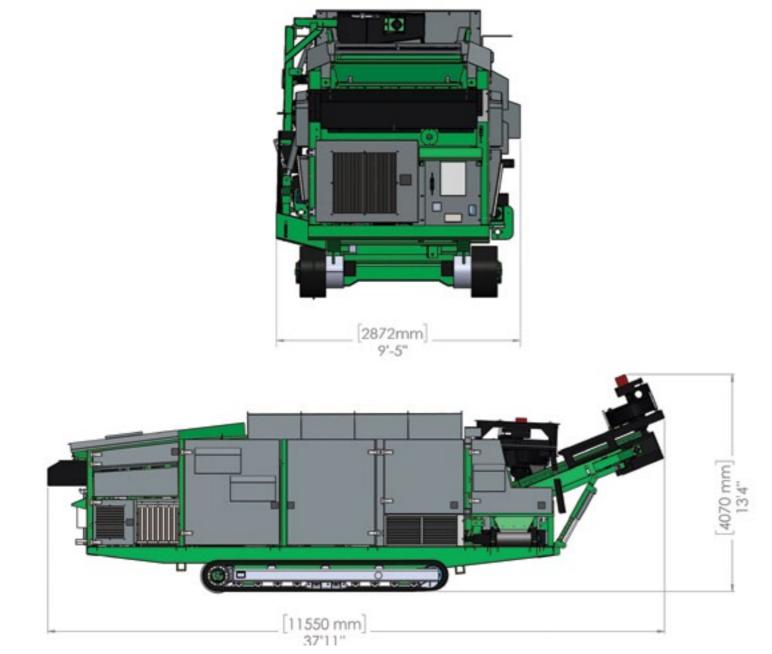

## **ProAir 1500 Dimensions**

# Info chart

| Engine Power (kW)               |
|---------------------------------|
|                                 |
| INFEED CONVEYOR                 |
| Belt Width (mm)                 |
| Loading Height (mm)             |
|                                 |
| <b>HEAVY FRACTION DISCHARGE</b> |
| Design                          |
| Discharge Height (mm)           |
|                                 |
| DIMENSIONS L x W x H            |
| Transport Dimensions            |
| Working Dimensions              |
| Total Weight                    |

|   | 129                                   |
|---|---------------------------------------|
|   |                                       |
|   |                                       |
|   | 1500                                  |
|   | 2770 max. 2580min.                    |
|   |                                       |
| E |                                       |
|   | Cleated Belt                          |
|   | 2155                                  |
|   |                                       |
|   |                                       |
|   | 12025 x 2875 x 3365                   |
|   | 12025 x 6500 x 4070                   |
|   | 17,000kg                              |
|   | · · · · · · · · · · · · · · · · · · · |