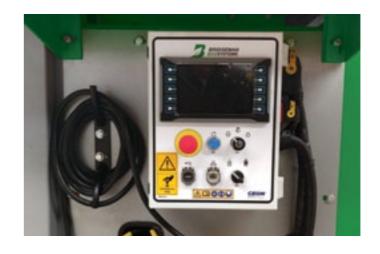

The operator friendly control panel allows ease of processing . Ultimate adjustability through the variable speed conveyors can all be operated though this ergonomic panel. The Radio remote control supplied as standard with ProAir 1500 allows the operator to track the machine across the work site or run the machine remotely from the cab of the wheel loader keeping operational costs to a minimum.