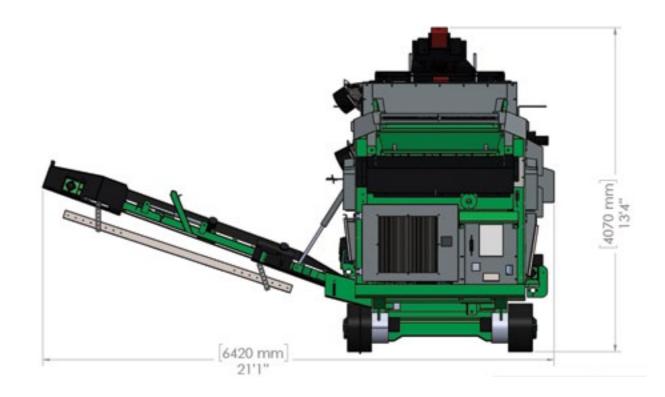

## **ProAir 1500 Dimensions**

|   | 129                                   |
|---|---------------------------------------|
|   |                                       |
|   |                                       |
|   | 1500                                  |
|   | 2770 max. 2580min.                    |
|   |                                       |
| E |                                       |
|   | Cleated Belt                          |
|   | 2155                                  |
|   |                                       |
|   |                                       |
|   | 12025 x 2875 x 3365                   |
|   | 12025 x 6500 x 4070                   |
|   | 17,000kg                              |
|   | · · · · · · · · · · · · · · · · · · · |