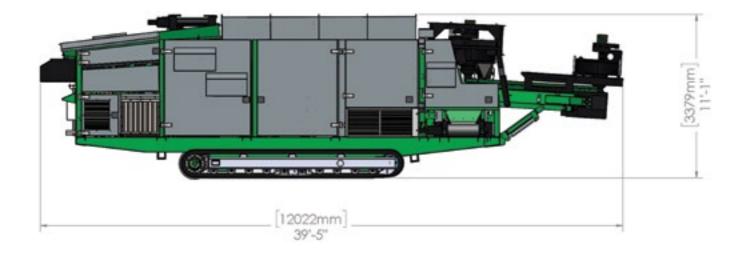

## **ProAir 1500 Dimensions**

|   | 129                                   |
|---|---------------------------------------|
|   |                                       |
|   |                                       |
|   | 1500                                  |
|   | 2770 max. 2580min.                    |
|   |                                       |
| E |                                       |
|   | Cleated Belt                          |
|   | 2155                                  |
|   |                                       |
|   |                                       |
|   | 12025 x 2875 x 3365                   |
|   | 12025 x 6500 x 4070                   |
|   | 17,000kg                              |
|   | · · · · · · · · · · · · · · · · · · · |