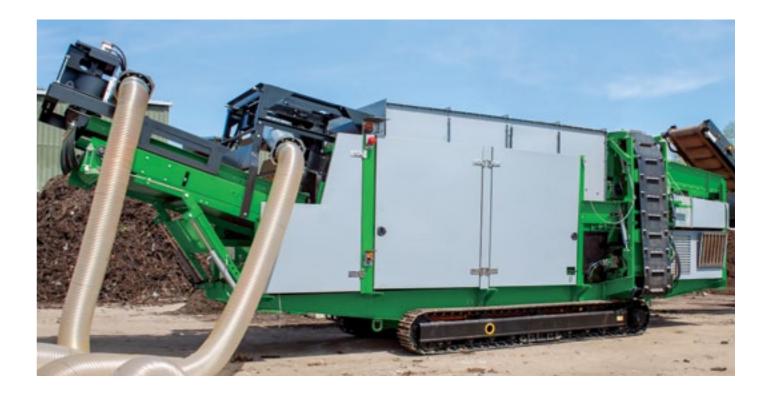

# ProAir 1500 Density Separator

### "Bespoke environmental processing equipment bringing together innovative design solutions coupled with precision engineering"

Bridgeman Ecosystems offers a range of bespoke environmental processing equipment which brings together innovative design solutions coupled with precision engineering. Our new ProAir 1500 is designed uniquely for the Processing, Conveying and Stockpiling of recyclable and

Aggregate type materials. It provides unsurpassed separation of plastic foils from oversized and contaminated particles. The patented Flexi Vent system allows for the extraction of four different products using pressure suction principles, magnet separation and a three-dimensional object