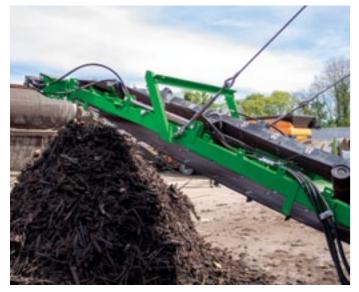

### "Bespoke environmental processing equipment bringing together innovative design solutions coupled with precision engineering"

Bridgeman Ecosystems offers a range of bespoke environmental processing equipment which brings together innovative design solutions coupled with precision engineering. Our new ProAir 1500 is designed uniquely for the Processing, Conveying and Stockpiling of recyclable and

Aggregate type materials. It provides unsurpassed separation of plastic foils from oversized and contaminated particles. The patented Flexi Vent system allows for the extraction of four different products using pressure suction principles, magnet separation and a three-dimensional object

removal conveyor. Recovering valuable organic's, decontaminate overs and maximizing profit.

Flexi Vent processing hugely increases the quality of recyclable oversized particles and removes 95% of stones and inert material.